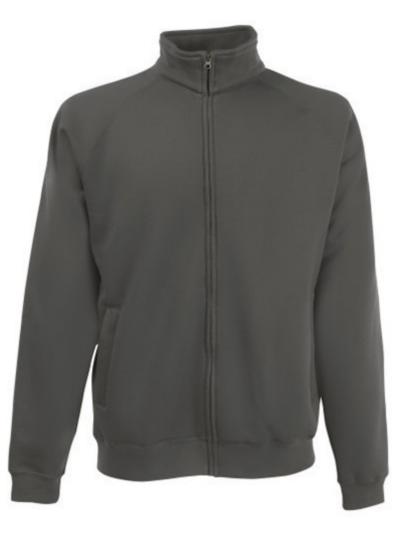

# FRUIT OF THE LOOM, CLASSIC SWEAT JACKET, CLASSIC MEN'S BUTTON-DOWN SWEATSHIRT, LIGHT GRAPHITE, S

#### Specification

Fruit of the Loom, Classic Sweat Jacket, classic men's button-down sweatshirt, light graphite, S. Classic men's button-down sweatshirt, with metal zipper, sweatshirt is 80% cotton and 20% polyester, 280 gm / m2, for leisure and daily activities. Branding: DTG, screen printing, flex, flock